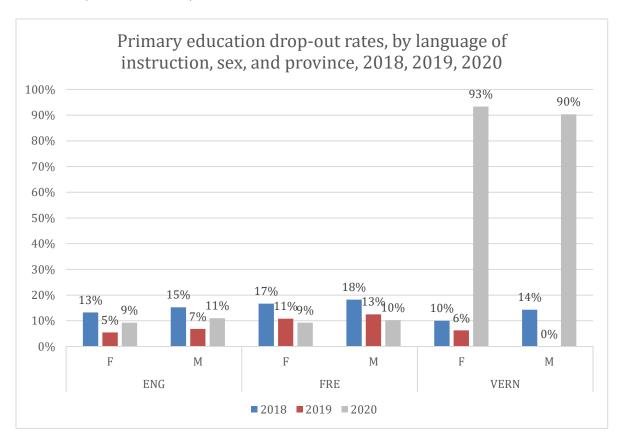

## 1.2.15. Primary education drop-out rates, by province, sex and language of instruction - 2018, 2019, 2020

A decrease in the primary education drop – out rate is observed in two main languages of instruction, English and French for both genders and a significant increase is recorded for schools teaching in Vernecular (see chart - 1.2.15).

Chart 1.2.15

The country level decrease in the primary education drop – out rate observed within two main languages of instruction, English and French, is valid for all provinces and both genders, except females enrolled in English primary education in Torba. Minor differences are observed between two languages of instruction with respect to the dropout rates at province level. The increasing trend observed for Vernecular is valid for all available provinces and low enrollment figures cause high drop - out rates (table – 1.2.15).